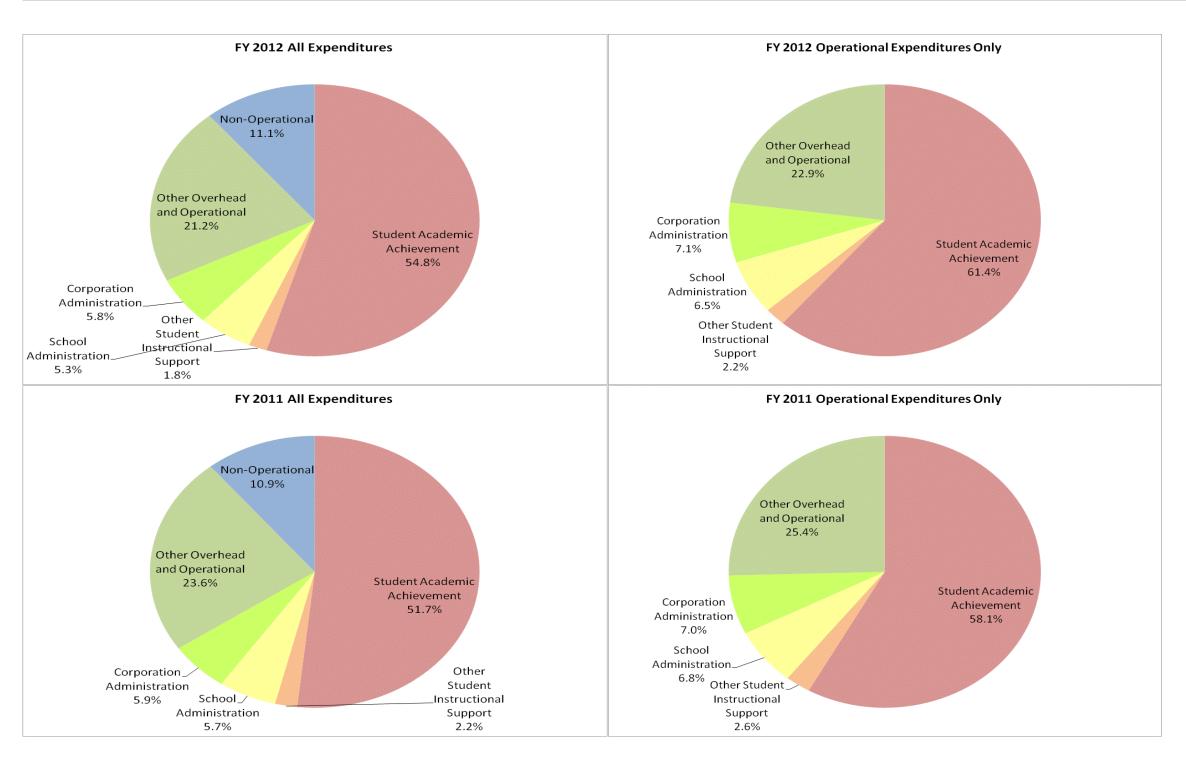

## Whiting School City (4760)

|                                | FY06 % of Total |       | FY09 % of Total |       | FY11 % of Total |       | FY12 % of Total |       |
|--------------------------------|-----------------|-------|-----------------|-------|-----------------|-------|-----------------|-------|
| Student Instructional Category | FY 2006         | Exp   | FY 2009         | Ехр   | FY 2011         | Exp   | FY 2012         | Exp   |
| Student Academic Achievement   | \$5,066,978     | 48.6% | \$5,922,864     | 56.3% | \$5,294,393     | 51.7% | \$6,305,924     | 54.8% |
| Student Instructional Support  | \$734,519       | 7.0%  | \$782,244       | 7.4%  | \$809,426       | 7.9%  | \$821,191       | 7.1%  |
| Overhead and Operational       | \$2,453,424     | 23.5% | \$2,828,976     | 26.9% | \$3,017,678     | 29.5% | \$3,117,036     | 27.1% |
| Nonoperational                 | \$2,165,072     | 20.8% | \$982,987       | 9.3%  | \$1,116,605     | 10.9% | \$1,273,251     | 11.1% |
| Grand Total                    | \$10,419,992    |       | \$10,517,070    |       | \$10,238,102    |       | \$11,517,403    |       |

|                                                                        | FY 2006 | FY 2009 | FY 2011 | FY 2012 |
|------------------------------------------------------------------------|---------|---------|---------|---------|
| Student Instructional Expenditures (Academic Achievement plus Support) | 55.7%   | 63.8%   | 59.6%   | 61.9%   |